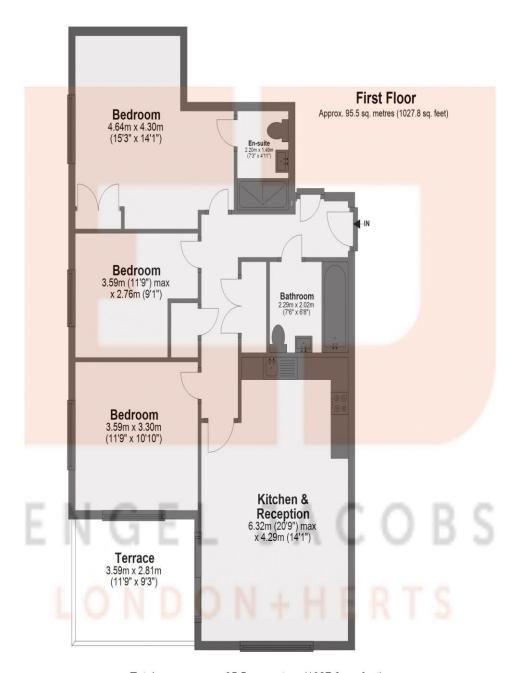

#### **Bedroom 1** 15' 3" x 14' 1" (4.64m x 4.29m)

Carpeted floor throughout, fitted wardrobes, radiator, double glazed windows to side aspect.

### **En-suite** 7' 3" x 4' 11" (2.21m x 1.50m)

Tiled floor, partly tiled walls, low level WC, fitted wash basin with mixer tap, shower cubicle with overhead rain shower and handheld shower, heated towel rail, spotlights.

#### **Bedroom 2** 11' 9" x 10' 10" (3.58m x 3.30m)

Carpeted floor throughout, radiator, double glazed windows to side and rear aspects.

#### **Bedroom 3** 11' 9" x 9' 1" (3.58m x 2.77m)

Carpeted floor throughout, radiator, double glazed window to side aspect.

#### **Family Bathroom** 7' 6" x 6' 8" (2.28m x 2.03m)

Tiled floor throughout, partly tiled walls, low level WC, fitted wash basin with mixer tap, bath with overhead rain shower, spotlights, heated towel rail.

## **Kitchen/Diner/Reception** 20' 9" x 14' 1" (6.32m x 4.29m)

Hardwood floor throughout, fully fitted units both wall mounted and base, integrated AEG double oven, integrated Zanussi dishwasher, integrated Zanussi fridge freezer, AEG induction hob, spotlights, radiator, double glazed windows to rear aspect, double glazed doors to side aspect and terrace.

#### Terrace 11' 9" x 9' 3" (3.58m x 2.82m)

Address:

Bamboo Apartments, 170 Airco Close

Total area: approx. 95.5 sq. metres (1027.8 sq. feet)