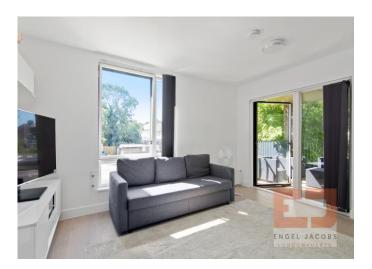

## **Kitchen/Diner/Reception** 20' 9" x 14' 1" (6.32m x 4.29m)

Hardwood floor throughout, fully fitted units both wall mounted and base, integrated AEG double oven, integrated Zanussi dishwasher, integrated Zanussi fridge freezer, AEG induction hob, spotlights, radiator, double glazed windows to rear aspect, double glazed doors to side aspect and terrace.

#### Terrace 11' 9" x 9' 3" (3.58m x 2.82m)

Address:

Bamboo Apartments, 170 Airco Close

Total area: approx. 95.5 sq. metres (1027.8 sq. feet)