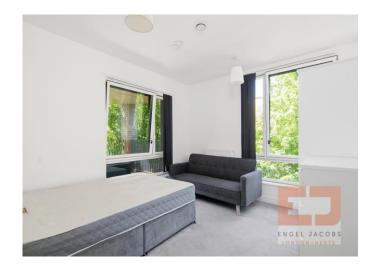

#### **Bedroom 1** 15' 3" x 14' 1" (4.64m x 4.29m)

Carpeted floor throughout, fitted wardrobes, radiator, double glazed windows to side aspect.

#### **Bedroom 2** 11' 9" x 10' 10" (3.58m x 3.30m)

Carpeted floor throughout, radiator, double glazed windows to side and rear aspects.

#### **Bedroom 3** 11' 9" x 9' 1" (3.58m x 2.77m)

Carpeted floor throughout, radiator, double glazed window to side aspect.