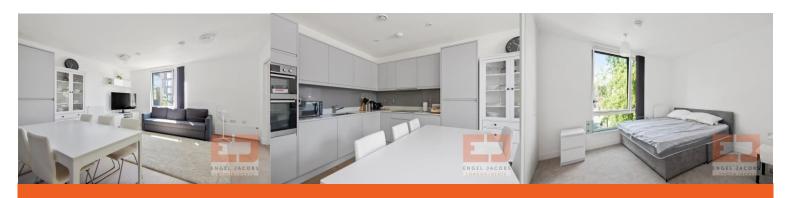

#### **Entrance Hall**

Hardwood flooring throughout, spotlights, video entry phone

## **Kitchen/Diner/Reception** 20' 9" x 14' 1" (6.32m x 4.29m)

Hardwood floor throughout, fully fitted units both wall mounted and base, integrated AEG double oven, integrated Zanussi dishwasher, integrated Zanussi fridge freezer, AEG induction hob, spotlights, radiator, double glazed windows to rear aspect, double glazed doors to side aspect and terrace.

#### **Bedroom 1** 15' 3" x 14' 1" (4.64m x 4.29m)

Carpeted floor throughout, fitted wardrobes, radiator, double glazed windows to side aspect.