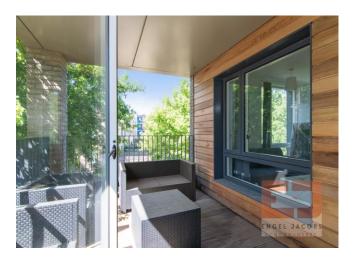

#### Terrace 11' 9" x 9' 3" (3.58m x 2.82m)

Address:

Bamboo Apartments, 170 Airco Close

Total area: approx. 95.5 sq. metres (1027.8 sq. feet)